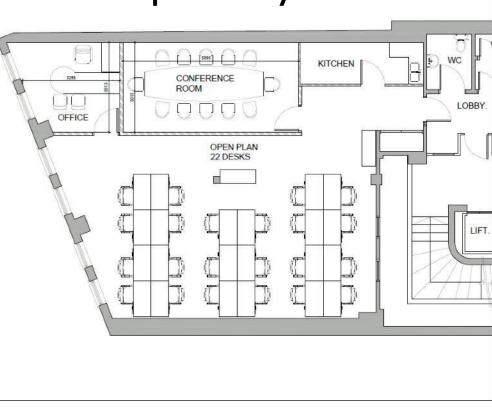

### **1st Floor Front and Rear Offices**

Total Area: circa 2000 sq.ft

Guide Price for entire Floor from: £300 per desk (per month, excluding vat, assuming 25 desks on the whole floor)

**Available From** July 2023

### 2nd Floor Front and Rear Offices

Total Area: circa 2000 sq.ft

Guide Price for entire Floor from: £300 per desk (per month, excluding vat, assuming 25 desks on the whole floor)

> Available From May/June 2023