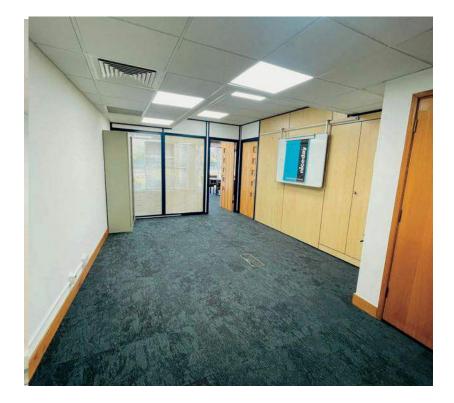

### **Ground Floor Rear Offices**

Area: 600 sq.ft

Guide Price From: £165 per desk (per month, excluding VAT, assuming 12 desks)

> **Available From** July 2023

### **1st Floor Front and Rear Offices**

Total Area: circa 2000 sq.ft

Guide Price for entire Floor from: £300 per desk (per month, excluding vat, assuming 25 desks on the whole floor)

**Available From** July 2023

### 2nd Floor Front and Rear Offices

Total Area: circa 2000 sq.ft

Guide Price for entire Floor from: £300 per desk (per month, excluding vat, assuming 25 desks on the whole floor)

> Available From May/June 2023