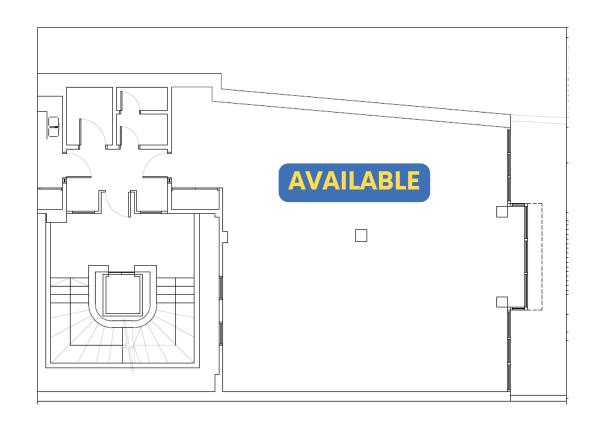

### **1st Floor Front and Rear Offices**

Total Area: circa 2000 sq.ft

Guide Price for entire Floor from: £300 per desk (per month, excluding vat, assuming 25 desks on the whole floor)

**Available From** July 2023

### 2nd Floor Front and Rear Offices

Total Area: circa 2000 sq.ft

Guide Price for entire Floor from: £300 per desk (per month, excluding vat, assuming 25 desks on the whole floor)

> Available From May/June 2023