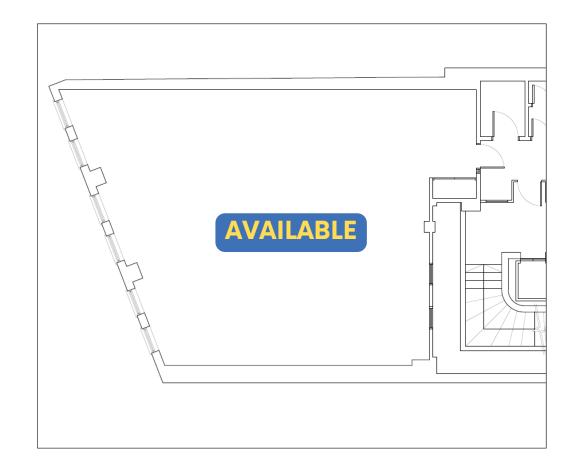

### **1st Floor Front and Rear Offices**

Total Area: circa 2000 sq.ft

Guide Price for entire Floor from: £300 per desk (per month, excluding vat, assuming 25 desks on the whole floor)

**Available From** July 2023

### 2nd Floor Front and Rear Offices

Total Area: circa 2000 sq.ft

Guide Price for entire Floor from: £300 per desk (per month, excluding vat, assuming 25 desks on the whole floor)

> Available From May/June 2023

# Ground Floor Retail Unit

23 Westbury House - 823.97 sq.ft

Ideal for Small Medical / Dental Practice Hair & Beauty Service Providers Coffee Shop / Specialist F&B Personal Training Suite / Wellness

Ground Floor Rear Office A&B

## 1st Floor Front

### Total Area - 1000 sq.ft

# 1st Floor Rear

### Total Area - 1000 sq.ft

Optional Layout 1

## 2nd Floor Front

## 2nd Floor Rear