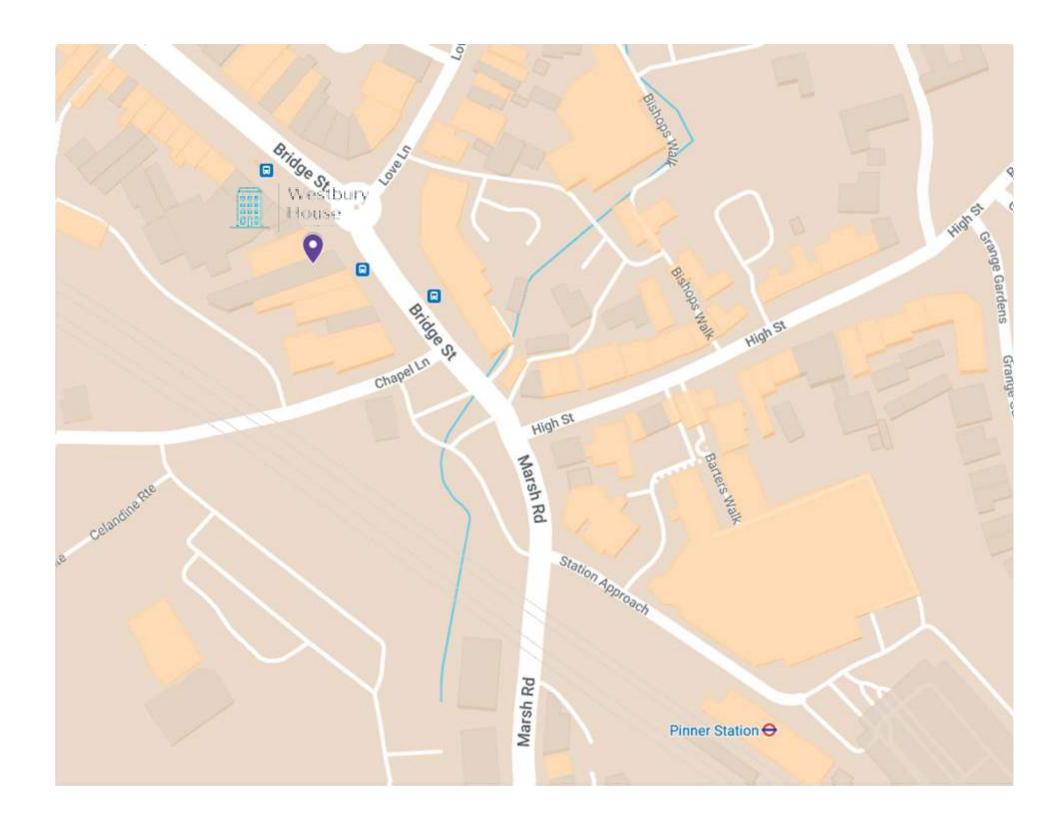

Pinner offers wonderful green spaces and Pinner Memorial Park is within a minute's walk from the offices at Pinner.

Located in the centre of Pinner on Bridge Street opposite the junction with Love Lane. Many retailers including Marks & Spencer, Sainsbury's, Lidl and Boots are walking distance, along with a wide choice of eateries and coffee shops. These include Cafe Nero, Costa Coffee, Indulge, Chin Chin, ZaZa. Social Dough Pizza.

Pinner Metropolitan Line underground station is within ¼ mile of the building. Providing excellent travel into Central London and Heathrow Airport.