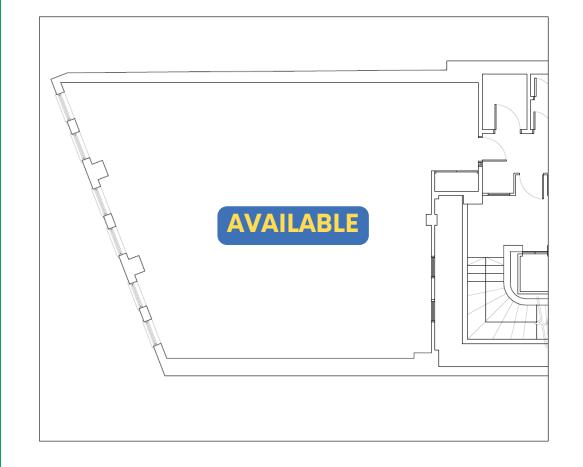

### 23 Bridge Street - Retail Shop

Area: 823.97 sq.ft

Guide Price From: £4,000 per month (Excluding VAT)

> **Available From** July 2023

### **Ground Floor Rear Offices**

Area: 600 sq.ft

Guide Price From: £165 per desk (per month, excluding VAT, assuming 12 desks)

> **Available From** July 2023