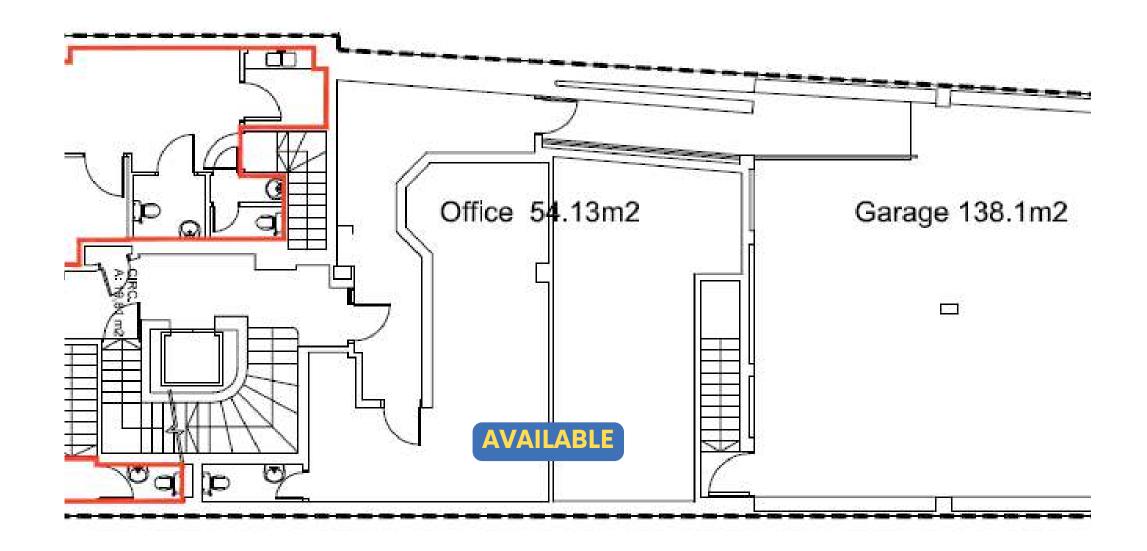

### **Ground Floor Rear Offices**

Area: 600 sq.ft

Guide Price From: £165 per desk (per month, excluding VAT, assuming 12 desks)

> **Available From** July 2023