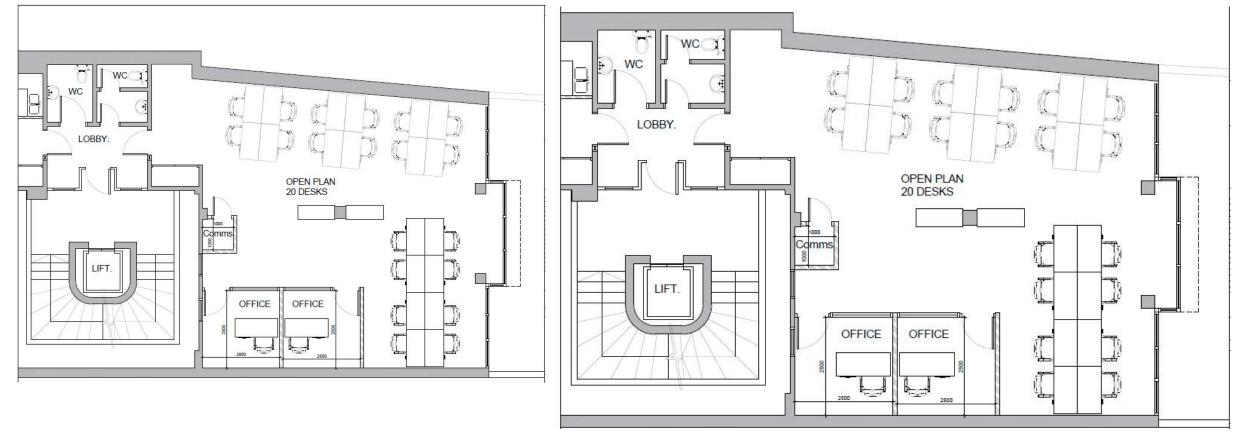

## 1st Floor Front

### Total Area - 1000 sq.ft

# 1st Floor Rear

### Total Area - 1000 sq.ft

Optional Layout 1

## 2nd Floor Front

## 2nd Floor Rear