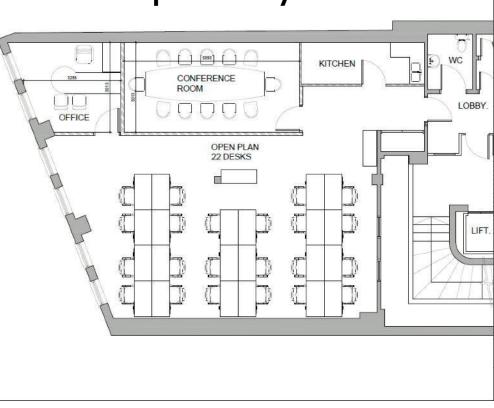

### **1st Floor Front and Rear Offices**

Total Area: circa 2000 sq.ft

Guide Price for entire Floor from: £300 per desk (per month, excluding vat, assuming 25 desks on the whole floor)

**Available From** July 2023

### 2nd Floor Front and Rear Offices

Total Area: circa 2000 sq.ft

Guide Price for entire Floor from: £300 per desk (per month, excluding vat, assuming 25 desks on the whole floor)

> Available From May/June 2023

# Ground Floor Retail Unit

23 Westbury House - 823.97 sq.ft

Ideal for Small Medical / Dental Practice Hair & Beauty Service Providers Coffee Shop / Specialist F&B Personal Training Suite / Wellness

Ground Floor Rear Office A&B