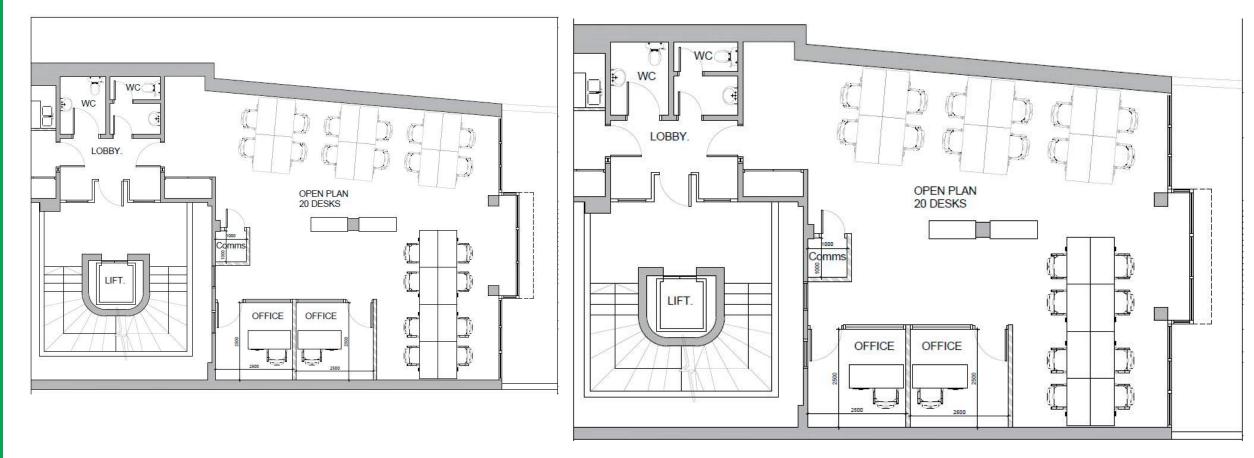

### **1st Floor Front and Rear Offices**

Total Area: circa 2000 sq.ft

Guide Price for entire Floor from: £300 per desk (per month, excluding vat, assuming 25 desks on the whole floor)

**Available From** July 2023

### 2nd Floor Front and Rear Offices

Total Area: circa 2000 sq.ft

Guide Price for entire Floor from: £300 per desk (per month, excluding vat, assuming 25 desks on the whole floor)

> Available From May/June 2023