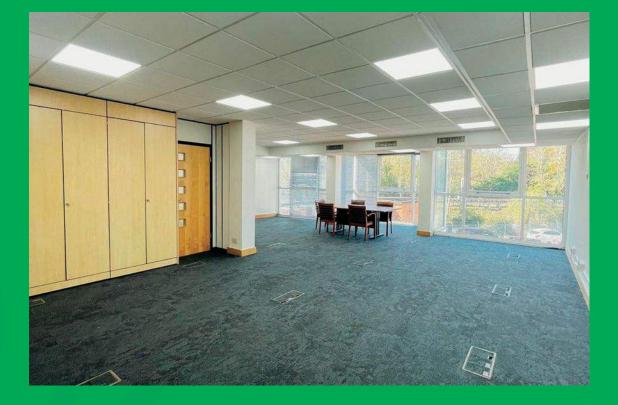

### **1st Floor Front and Rear Offices**

Total Area: circa 2000 sq.ft

Guide Price for entire Floor from: £300 per desk (per month, excluding vat, assuming 25 desks on the whole floor)

**Available From** July 2023

### 2nd Floor Front and Rear Offices

Total Area: circa 2000 sq.ft

Guide Price for entire Floor from: £300 per desk (per month, excluding vat, assuming 25 desks on the whole floor)

> Available From May/June 2023