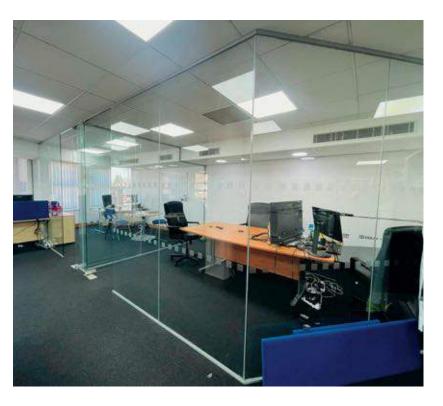

### **1st Floor Front and Rear Offices**

Total Area: circa 2000 sq.ft

Guide Price for entire Floor from: £300 per desk (per month, excluding vat, assuming 25 desks on the whole floor)

**Available From** July 2023

### 2nd Floor Front and Rear Offices

Total Area: circa 2000 sq.ft

Guide Price for entire Floor from: £300 per desk (per month, excluding vat, assuming 25 desks on the whole floor)

> Available From May/June 2023