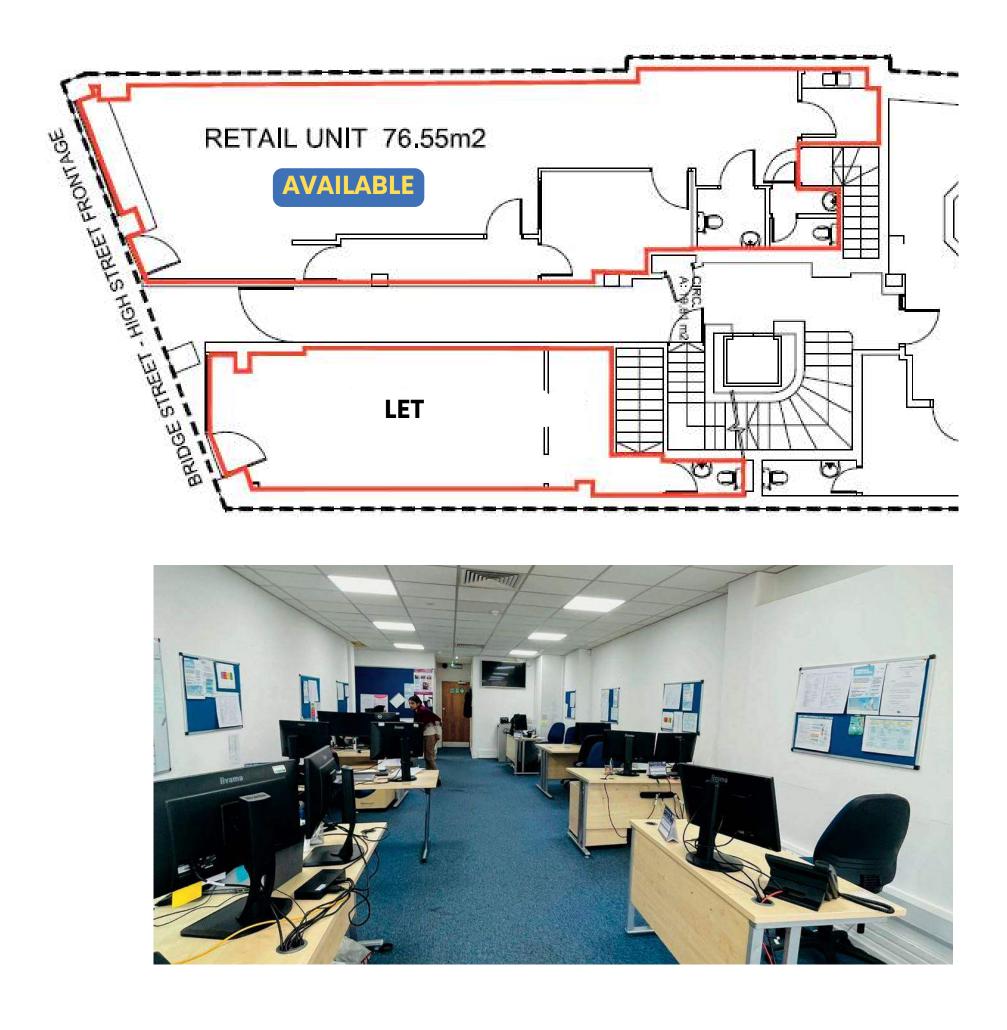

### 23 Bridge Street - Retail Shop

Area: 823.97 sq.ft

Guide Price From: £4,000 per month (Excluding VAT)

> **Available From** July 2023

# Ground Floor Retail Unit

23 Westbury House - 823.97 sq.ft

Ideal for Small Medical / Dental Practice Hair & Beauty Service Providers Coffee Shop / Specialist F&B Personal Training Suite / Wellness

Ground Floor Rear Office A&B