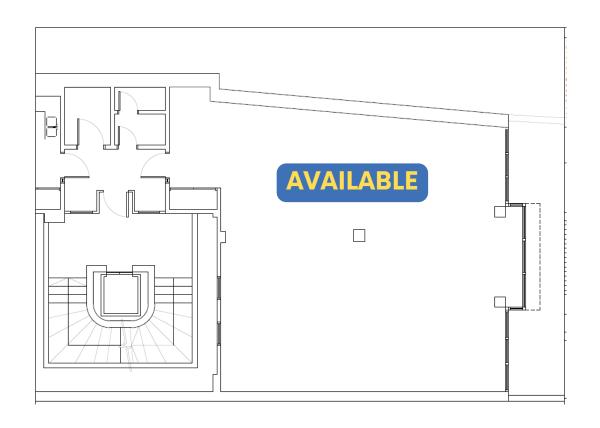

### **1st Floor Front and Rear Offices**

Total Area: circa 2000 sq.ft

Guide Price for entire Floor from: £300 per desk (per month, excluding vat, assuming 25 desks on the whole floor)

**Available From** July 2023

### 2nd Floor Front and Rear Offices

Total Area: circa 2000 sq.ft

Guide Price for entire Floor from: £300 per desk (per month, excluding vat, assuming 25 desks on the whole floor)

> Available From May/June 2023