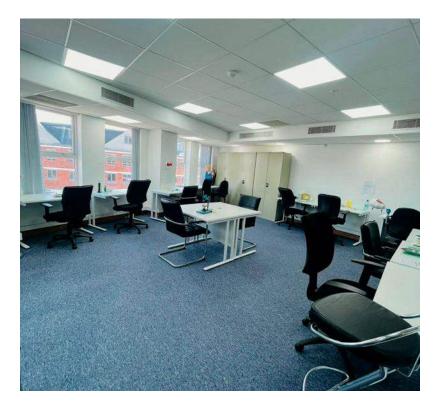

### **1st Floor Front and Rear Offices**

Total Area: circa 2000 sq.ft

Guide Price for entire Floor from: £300 per desk (per month, excluding vat, assuming 25 desks on the whole floor)

**Available From** July 2023

### 2nd Floor Front and Rear Offices

Total Area: circa 2000 sq.ft

Guide Price for entire Floor from: £300 per desk (per month, excluding vat, assuming 25 desks on the whole floor)

> Available From May/June 2023