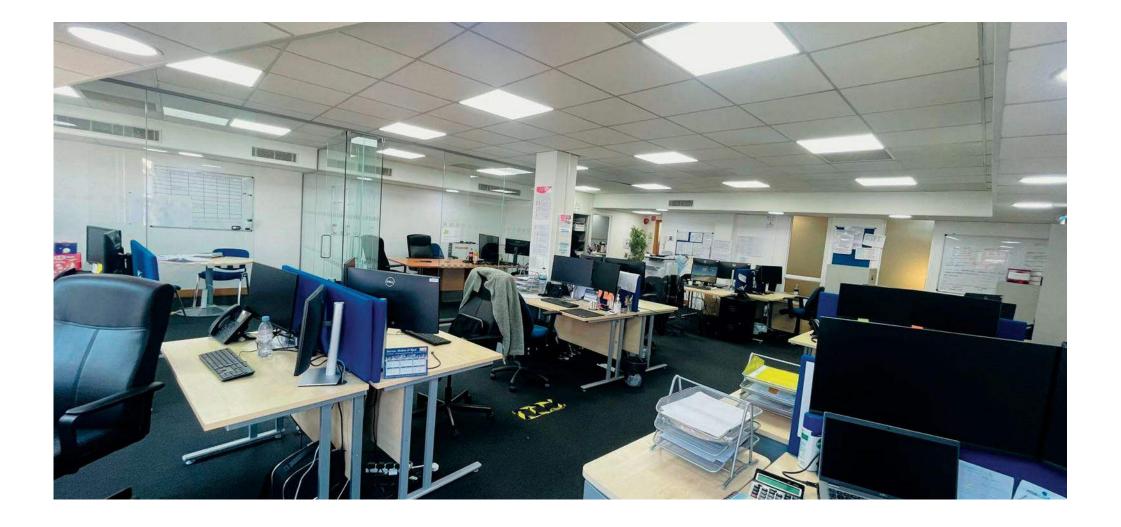

### Space to work & Connect

Westbury House is a modern brick build office building on ground and three upper floors. There are available retail and offices available, all have the benefit of air conditioning, suspended ceilings, kitchen facilities, carpets, toilets and an automatic passenger lift.

#### AMENITIES

- Large Open Plan Office Suites
- Automatic Passenger Lift
- Air Conditioning / Heating
- Car Parking
- Double Glazing
- Raised Floor
- Entry Phone System
- Kitchen Facilities